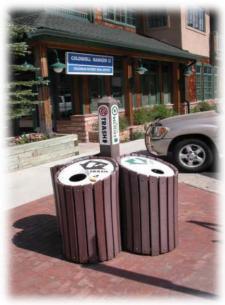

VT) LTD



















## TYPICAL UPGRADING OF THE ROADS

### EXISTING CONDITION ON THE MULTIPLE SPOTS OF SHAH-E-FAISAL





















### **Existing View at Nursery**





PROPOSED INTERVENTIONS



### **EXISTING VIEW**



**PROPOSED INTERVENTIONS** 



### **EXISTING VIEW**



### **PROPOSED INTERVENTIONS**



**EXISTING SPACE UNDER THE BRIDGE** 



### **PROPOSED INTERVENTIONS**



### **EXISTING VIEW**



### **PROPOSED INTERVENTIONS**



**EXISTING VIEW** 



**PROPOSED INTERVENTIONS** 



**EXISTING VIEW** 



**PROPOSED INTERVENTIONS** 

# DESIGN ELEMENTS PROPOSED TO BE FOCUSED ON FOR ACHIEVING THE DESIRED OBJECTIVES

### STREET CORNERS AND CURB STONES











# TREES AND LANDSCAPE STRIPS















# STREET FURNITURE

















## **GARBAGE AND TRASH BINS**









### **MURALS AND PUBLIC ARTWORKS**









# **LIGHTNING AND ILLUMINATIONS**









# **SIGNAGE, BILLBOARDS AND ADDS**

# Signage elements shall accommodate all types of signage needs:

- ► Identification sign
- ► Pedestrian sign
- ▶ Promotional sign
- ► Advertising sign
- ► Vehicular sign
- ► Building sign









## **SCOPE OF WORK**

- Beautification of the node points and dump spaces in the over-all belt of the Shahrah-e-fasial.
- Branding of the adds through the sign-boards and marks which also support the change and the preventation of views and distraction while driving.
- Addition of mural and green wall of the bridges and pass of the road side for the purpose of beautification an public learning.
- Plantation in the overa-all in order to support the good environmental