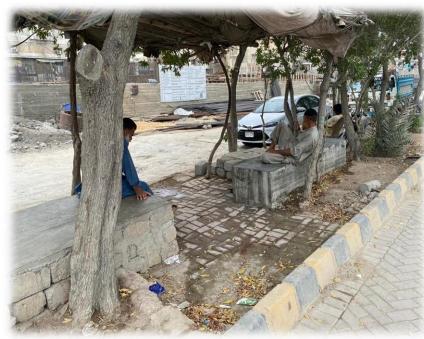

### EXISTING CONDITION ON THE MULTIPLE SPOTS OF SHAH-E-FAISAL

### **Existing View at Nursery**

PROPOSED INTERVENTIONS