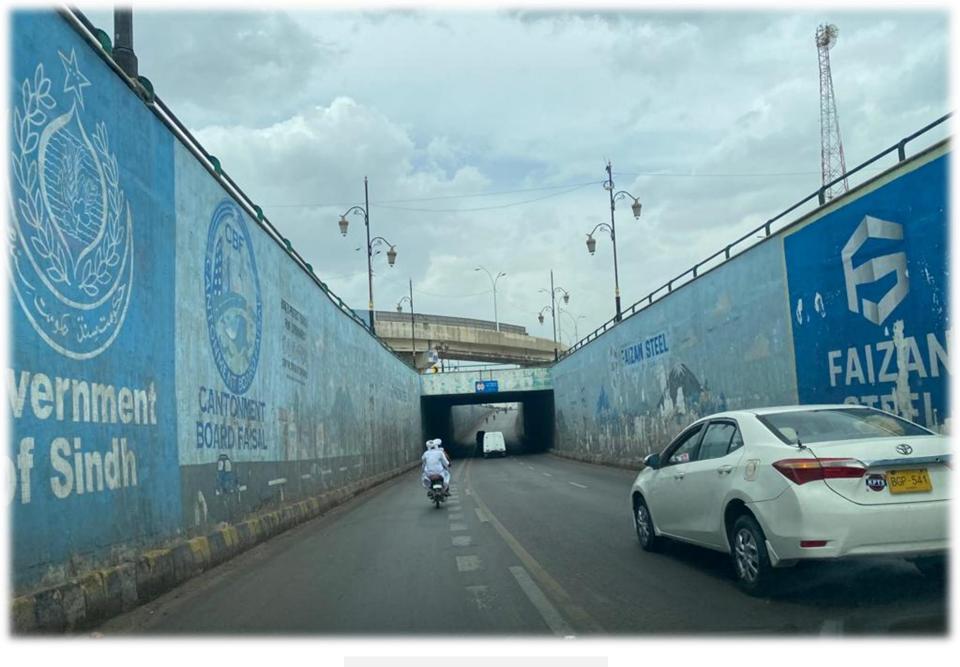

as at the points of flyovers, Overhead pedestrian bridges and at the various neglected segments of road.

Improvements of important sites which offer views of ugly and undesirable built structures such as that of the first effect of Shahrah e Faisal for visitors coming out of Airport

Defined parking areas



















### IMPROVING THE ENTRANCE FROM AIRPORT TO SHAHRAH-e-FAISAL

### Visitor's First Exposure of Karachi Coming From Airport









#### **EXISTING FIRST VIEW OF CITY FROM AIRPORT**













CGD CONSULTING (PVT) LTD



















## TYPICAL UPGRADING OF THE ROADS

### EXISTING CONDITION ON THE MULTIPLE SPOTS OF SHAH-E-FAISAL





















### **Existing View at Nursery**





PROPOSED INTERVENTIONS



### **EXISTING VIEW**



**PROPOSED INTERVENTIONS** 



### **EXISTING VIEW**



### **PROPOSED INTERVENTIONS**



**EXISTING SPACE UNDER THE BRIDGE** 



### **PROPOSED INTERVENTIONS**



### **EXISTING VIEW**



### **PROPOSED INTERVENTIONS**



**EXISTING VIEW** 



**PROPOSED INTERVENTIONS** 



**EXISTING VIEW** 



**PROPOSED INTERVENTIONS** 

# DESIGN ELEMENTS PROPOSED TO BE FOCUSED ON FOR ACHIEVING THE DESIRED OBJECTIVES

### STREET CORNERS AND CURB STONES











# TREES AND LANDSCAPE STRIPS















# STREET FURNITURE

















## **GARBAGE AND TRASH BINS**









### **MURALS AND PUBLIC ARTWORKS**









# **LIGHTNING AND ILLUMINATIONS**









# **SIGNAGE, BILLBOARDS AND ADDS**

# Signage elements shall accommodate all types of signage needs:

- ► Identification sign
- ► Pedestrian sign
- ▶ Promotional sign
-