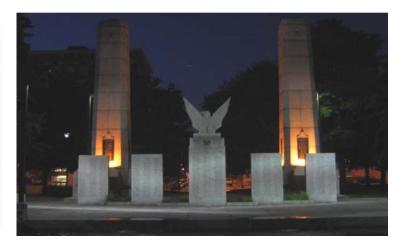

HE MULTIPLE SPOTS OF SHAH-E-FAISAL





















### **Existing View at Nursery**





PROPOSED INTERVENTIONS



### **EXISTING VIEW**



**PROPOSED INTERVENTIONS** 



### **EXISTING VIEW**



### **PROPOSED INTERVENTIONS**



**EXISTING SPACE UNDER THE BRIDGE** 



### **PROPOSED INTERVENTIONS**



### **EXISTING VIEW**



### **PROPOSED INTERVENTIONS**



**EXISTING VIEW** 



**PROPOSED INTERVENTIONS** 



**EXISTING VIEW** 



**PROPOSED INTERVENTIONS** 

# DESIGN ELEMENTS PROPOSED TO BE FOCUSED ON FOR ACHIEVING THE DESIRED OBJECTIVES

### STREET CORNERS AND CURB STONES











# TREES AND LANDSCAPE STRIPS















# STREET FURNITURE

















## **GARBAGE AND TRASH BINS**









### **MURALS AND PUBLIC ARTWORKS**









# **LIGHTNING AND ILLUMINATIONS**









# **SIGNAGE, BILLBOARDS AND ADDS**

# Signage elements shall accommodate all types of signage needs:

- ► Identification sign
- ► Pedestrian sign
- ▶ Promotional sign
- ► Advertising sign
- ► Vehicular sign
- ► Building sign









## **SCOPE OF WORK**

- Beautification of the node points and dump spaces in the over-all belt of the Shahrah-e-fasial.
- Branding of the adds through the sign-boards and marks which also support the change and the preventation of views and distraction while driving.
- Addition of mural and green wall of the bridges and pass of the road side for the purpose of beautification an public learning.
- Plantation in the overa-all in order to support the good environmental factor.
- Repairs and the healings of the road, pedistrians and the bump holes

#### **PR