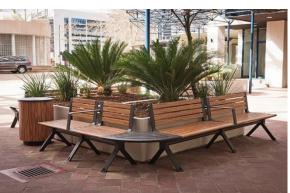

### SHAHRAH-E-FAISAL

### PRIME OBJECTIVES

- To improve the environment of this major artery
- To enhance the image of Karachi by making this access reflective of the importance of this urban megalopolis
- To make this access compatible with the commercial importance of the city and to further signify this aspect
- To beautify using all contemporary design aid elements
- To improve public conveniences











### VARIOUS ASPECTS OF IMPROVEMENT SCHEME

- Beautification and Environmental aspects
- Hard and soft Landscaping , improvements of Tree profiles, walkways, pedestrian movements areas, pedestrian bridges
- Use of street furniture
- Signage scheme and regularization of billboards with regard to sizes and standardization
- Street lamps
- Artwork depicting the typical urban character of Karachi, monuments, fountains and water bodies











### VARIOUS ASPECTS OF IMPROVEMENT SCHEME

#### Elements of Public Convenience

#### **Sustainable Utility Centers**

Improvements of all areas at the points of flyovers, Overhead pedestrian bridges and at the various neglected segments of road.

Improvements of important sites which offer views of ugly and undesirable built structures such as t