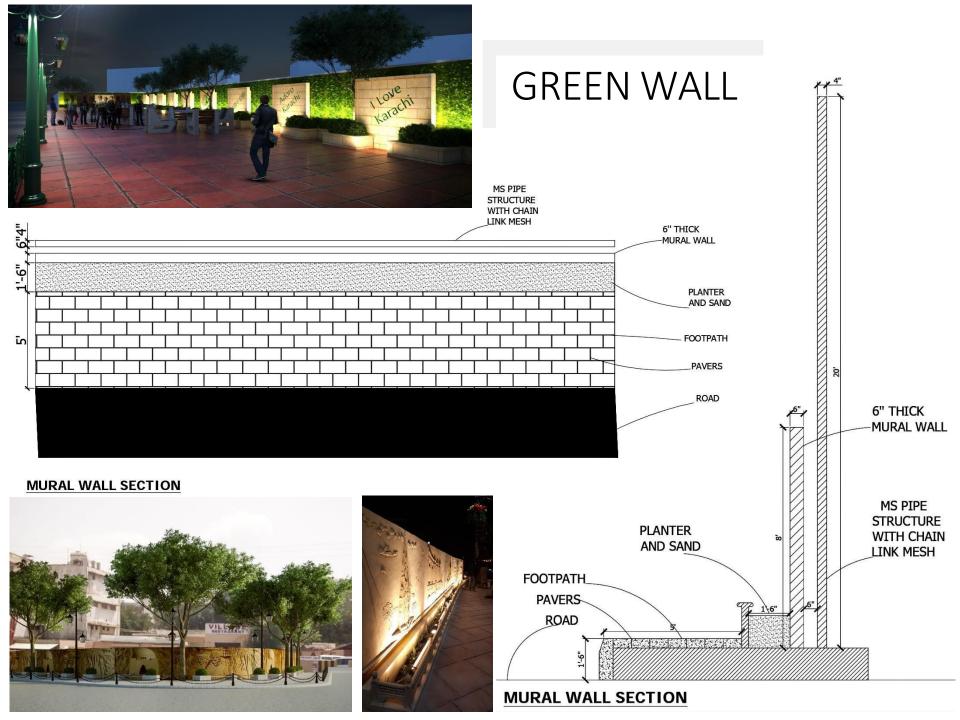

### **MURALS AND PUBLIC ARTWORKS**

## **SCOPE OF WORK**

- Beautification of the node points and dump spaces in the over-all belt of the Shahrah-e-fasial.
- Branding of the adds through the sign-boards and marks which also support the change and the preventation of views and distraction while driving.
- Addition of mural and green wall of the bridges and pass of the road side for the purpose of beautification an public learning.
- Plantation in the overa-all in order to support the good environmental factor.
- Repairs and the healings of the road, pedistrians and the bump holes