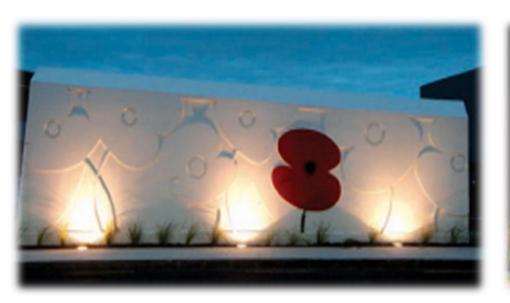

ING OF THE ROADS

### EXISTING CONDITION ON THE MULTIPLE SPOTS OF SHAH-E-FAISAL





















### **Existing View at Nursery**





PROPOSED INTERVENTIONS



### **EXISTING VIEW**



**PROPOSED INTERVENTIONS** 



### **EXISTING VIEW**



### **PROPOSED INTERVENTIONS**



**EXISTING SPACE UNDER THE BRIDGE** 



### **PROPOSED INTERVENTIONS**



### **EXISTING VIEW**



### **PROPOSED INTERVENTIONS**



**EXISTING VIEW** 



**PROPOSED INTERVENTIONS** 



**EXISTING VIEW** 



**PROPOSED INTERVENTIONS** 

# DESIGN ELEMENTS PROPOSED TO BE FOCUSED ON FOR ACHIEVING THE DESIRED OBJECTIVES

### STREET CORNERS AND CURB STONES











# TREES AND LANDSCAPE STRIPS















# STREET FURNITURE

















## **GARBAGE AND TRASH BINS**









### **MURALS AND PUBLIC ARTWORKS**









# **LIGHTNING AND ILLUMINATIONS**









# **SIGNAGE, BILLBOARDS AND ADDS**

# Signage elements shall accommodate all types of signage needs:

- ► Identification sign
- ► Pedestrian sign
- ▶ Promotional sign
- ► Advertising sign
- ► Vehicular sign
- ► Building sign









## **SCOPE OF WORK**

- Beautification of the node points and dump spaces in the over-all belt of the Shahrah-e-fasial.
- Branding of the adds through the sign-boards and marks which also support the change and the preventation of views and distraction while driving.
- Addition of mural and green wall of the bridges and pass of the road side for the purpose of beautification an public learning.
- Plantation in the overa-all in order to support the good environmental factor.
- Repairs and the healings of the ro