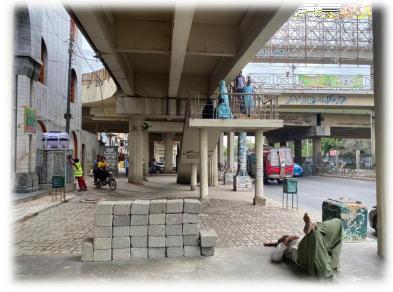

### EXISTING CONDITION ON THE MULTIPLE SPOTS OF SHAH-E-FAISAL

### **EXISTING VIEW**