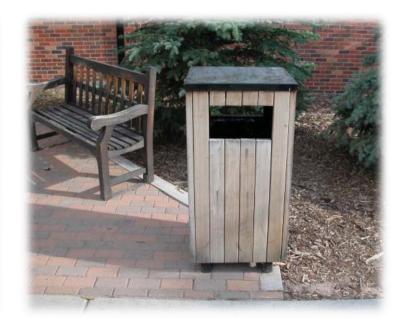

) LTD



















## TYPICAL UPGRADING OF THE ROADS

### EXISTING CONDITION ON THE MULTIPLE SPOTS OF SHAH-E-FAISAL





















### **Existing View at Nursery**





PROPOSED INTERVENTIONS



### **EXISTING VIEW**



**PROPOSED INTERVENTIONS** 



### **EXISTING VIEW**



### **PROPOSED INTERVENTIONS**



**EXISTING SPACE UNDER THE BRIDGE** 



### **PROPOSED INTERVENTIONS**



### **EXISTING VIEW**



### **PROPOSED INTERVENTIONS**



**EXISTING VIEW** 



**PROPOSED INTERVENTIONS** 



**EXISTING VIEW** 



**PROPOSED INTERVENTIONS** 

# DESIGN ELEMENTS PROPOSED TO BE FOCUSED ON FOR ACHIEVING THE DESIRED OBJECTIVES

### STREET CORNERS AND CURB STONES











# TREES AND LANDSCAPE STRIPS















# STREET FURNITURE

















## **GARBAGE AND TRASH BINS**









### **MURALS AND PUBLIC ARTWORKS**









# **LIGHTNING AND ILLUMINATIONS**









# **SIGNAGE, BILLBOARDS AND ADDS**

# Signage elements shall accommodate all types of signage needs:

- ► Identification sign
- ► Pedestrian sign
- ▶ Promotional sign
- ► Advertising sign
- ► Vehicular sign
- ► Building sign









## **SCOPE OF WORK**

- Beautification of the node points and dump spaces in the over-all belt of the Shahrah-e-fasial.
- Branding of the adds through the sign-boards and marks which also support the change and the preventation of views and distraction while driving.
- Addition of mural and green wall of the bridges and pass of the road side for the purpose of beautification an public learning.
- Plantation in the overa-all in order to support the good environmental fa