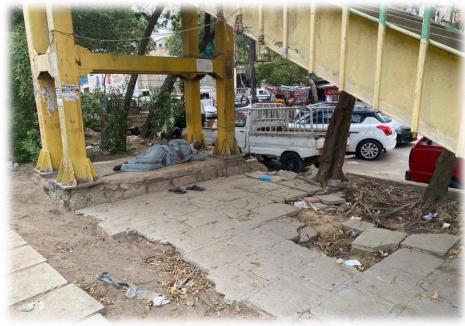

### EXISTING CONDITION ON THE MULTIPLE SPOTS OF SHAH-E-FAISAL

### **PROPOSED INTERVENTIONS**

**EXISTING SPACE UNDER THE BRIDGE** 