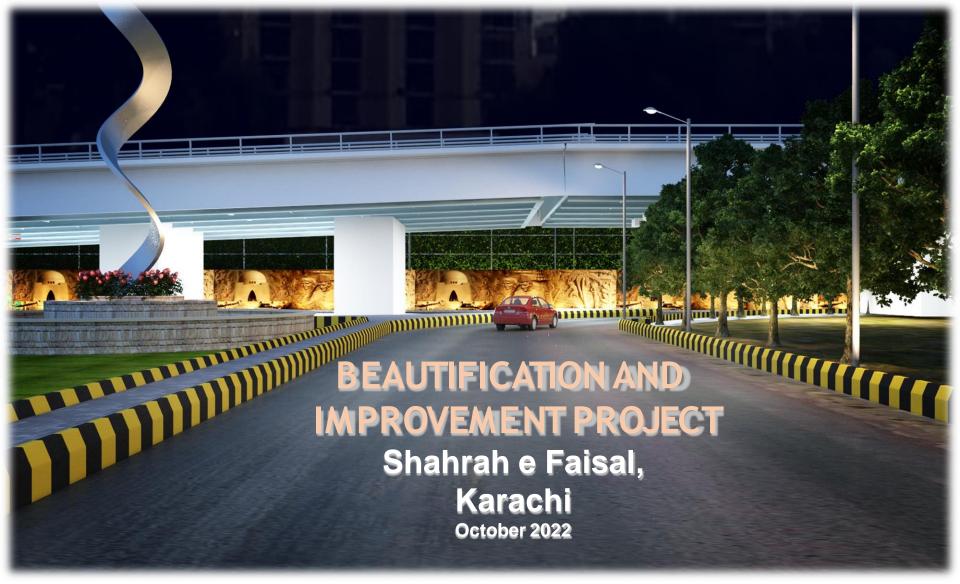

### SHAHRAH-E-FAISAL

### PRIME OBJECTIVES

- To improve the environment of this major artery
- To enhance the image of Karachi by making this access reflective of the importance of this urban megalopolis
- To make this access compatible with the commercial importance of the city and to further signify this aspect
- To beautify using all contemporary design aid elements
- To improve public conveniences

### VARIOUS ASPECTS OF IMPROVEMENT SCHEME

- Beautification and Environmental aspects
- Hard and soft Landscaping , improvements of Tree profiles, walkways, pedestrian movements areas, pedestrian bridges
- Use of street furniture
- Signage scheme and regularization of billboards with regard to sizes and standardization
- Street lamps
- Artwork depicting the typical urban character of Karachi, monuments, fountains and water bodies