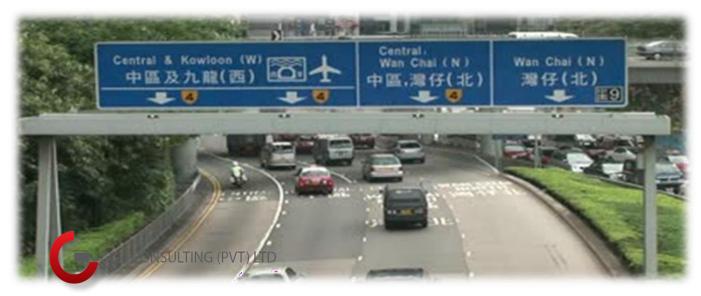

# **SIGNAGE, BILLBOARDS AND ADDS**

# Signage elements shall accommodate all types of signage needs:

- ► Identification sign
- ► Pedestrian sign
- ▶ Promotional sign
- ► Advertising sign
- ► Vehicular sign
- ► Building sign