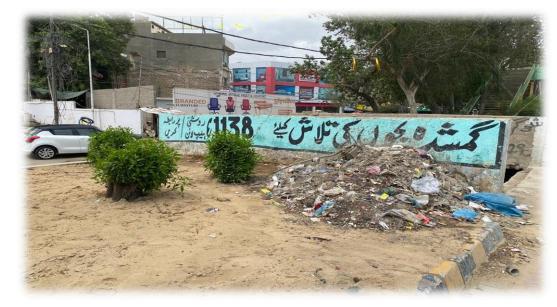

### EXISTING CONDITION ON THE MULTIPLE SPOTS OF SHAH-E-FAISAL

### **EXISTING VIEW**

**PROPOSED INTERVENTIONS** 