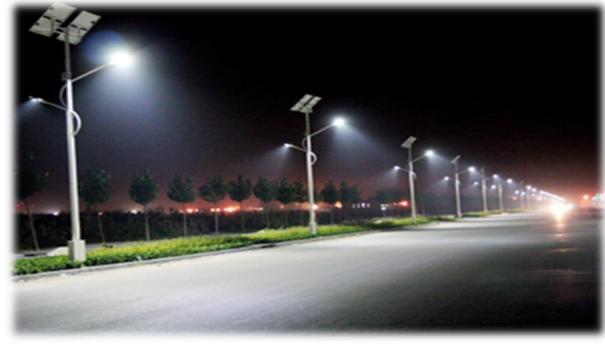

# **LIGHTNING AND ILLUMINATIONS**

# **ACTIONS REQUESTED**

- ►Identification of various important locations on Shahrah-e-Faisal for beautification and enhancement of visual environment
- ► Replacement of Over Head cabling with underground system
- ► Introducing the solar lighting and solar operated facilities like bus stands kiosks etc.
- ► Improvement and standardization of signage
- ►Improvement and redevelopment of Road environment through roadside plantation, pavements, street furniture, artwork etc
- ► Improvement of the entrance to Shahrah e Faisal from Jinnah Terminal which presents a very depressing expression of Karachi at present.
- ► Finalization of Development Strategy
- ► Identification and mobilizing the funding sources