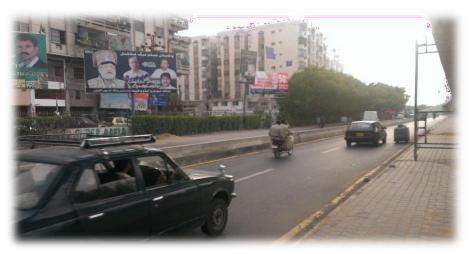

### EXISTING CONDITION ON THE MULTIPLE SPOTS OF SHAH-E-FAISAL

### **Existing View at Nursery**

PROPOSED INTERVENTIONS