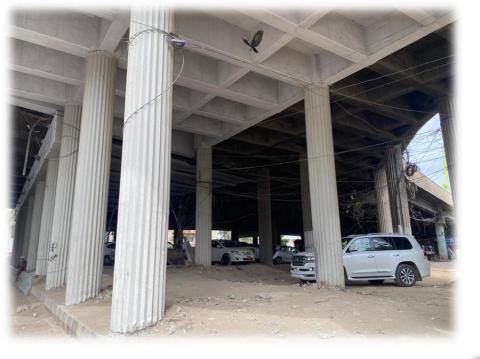

### EXISTING CONDITION ON THE MULTIPLE SPOTS OF SHAH-E-FAISAL

### **EXISTING VIEW**