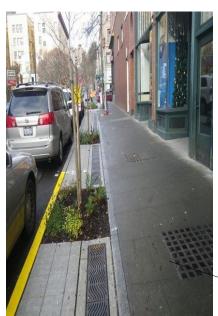

rove the environment of this major artery
- To enhance the image of Karachi by making this access reflective of the importance of this urban megalopolis
- To make this access compatible with the commercial importance of the city and to further signify this aspect
- To beautify using all contemporary design aid elements
- To improve public conveniences











### VARIOUS ASPECTS OF IMPROVEMENT SCHEME

- Beautification and Environmental aspects
- Hard and soft Landscaping , improvements of Tree profiles, walkways, pedestrian movements areas, pedestrian bridges
- Use of street furniture
- Signage scheme and regularization of billboards with regard to sizes and standardization
- Street lamps
- Artwork depicting the typical urban character of Karachi, monuments, fountains and water bodies











### VARIOUS ASPECTS OF IMPROVEMENT SCHEME

#### Elements of Public Convenience

#### **Sustainable Utility Centers**

Improvements of all areas at the points of flyovers, Overhead pedestrian bridges and at the various neglected segments of road.

Improvements of important sites which offer views of ugly and undesirable built structures such as that of the first effect of Shahrah e Faisal for visitors coming out of Airport

Defined parking areas



















### IMPROVING THE ENTRANCE FROM AIRPORT TO SHAHRAH-e-FAISAL

### Visitor's First Exposure of Karachi Coming From Airport









#### **EXISTING FIRST VIEW OF CITY FROM AIRPORT**













CGD CONSULTING (PVT) LTD



















## TYPICAL UPGRADING OF THE ROADS

### EXISTING CONDITION ON THE MULTIPLE SPOTS OF SH