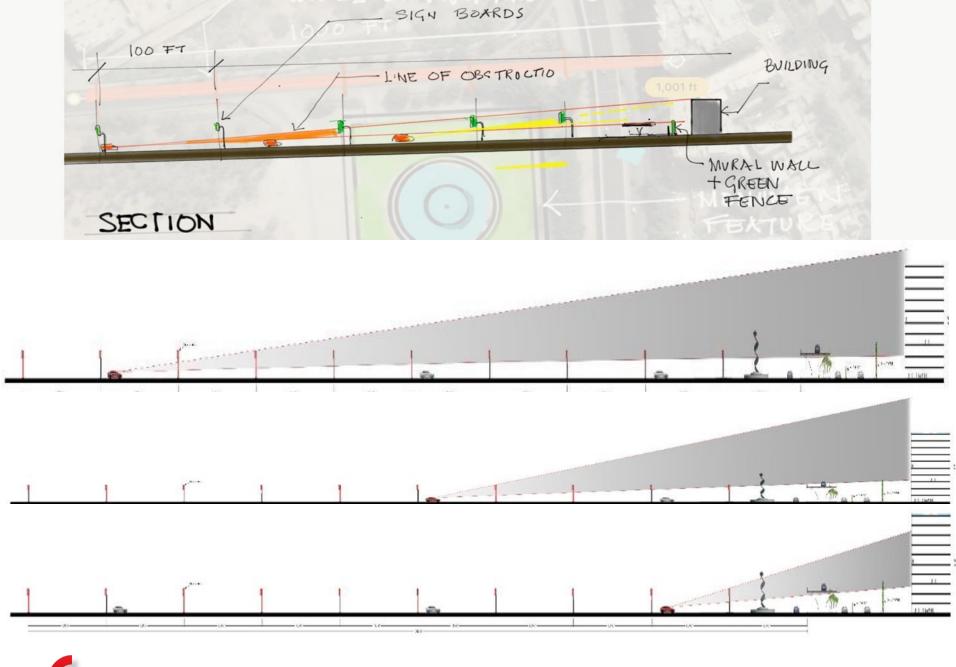

### IMPROVING THE ENTRANCE FROM AIRPORT TO SHAHRAH-e-FAISAL

### Visitor's First Exposure of Karachi Coming From Airport