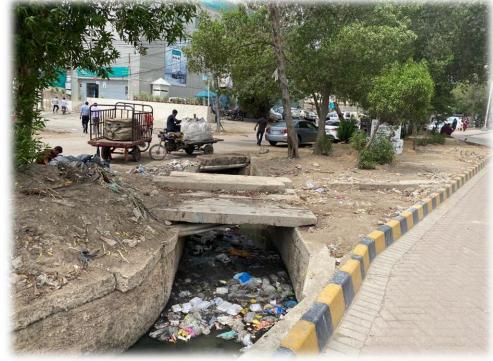

### EXISTING CONDITION ON THE MULTIPLE SPOTS OF SHAH-E-FAISAL

### **Existing View at Nursery**

PROPOSED INTERVENTIONS