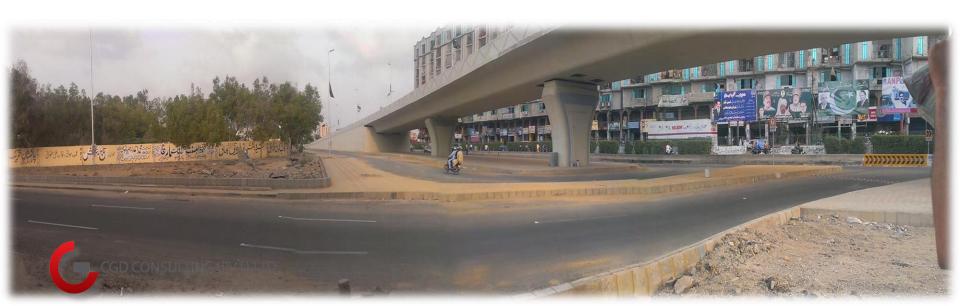

### EXISTING CONDITION ON THE MULTIPLE SPOTS OF SHAH-E-FAISAL

### **EXISTING VIEW**

**PROPOSED INTERVENTIONS** 

### **EXISTING VIEW**