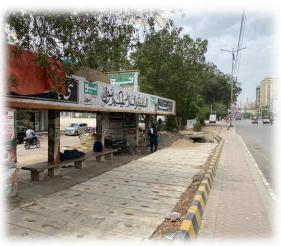

### EXISTING CONDITION ON THE MULTIPLE SPOTS OF SHAH-E-FAISAL

### **EXISTING VIEW**