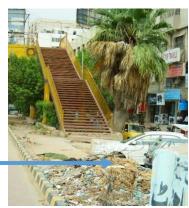

### EXISTING CONDITION ON THE MULTIPLE SPOTS OF SHAH-E-FAISAL

### **Existing View at Nursery**

PROPOSED INTERVENTIONS