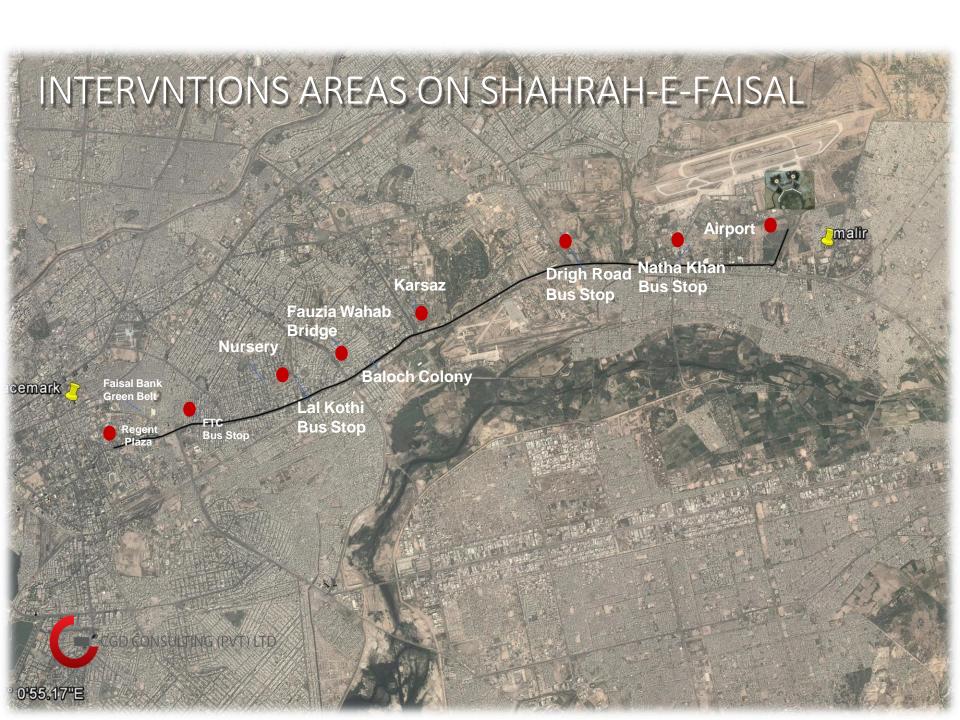

ng , improvements of Tree profiles, walkways, pedestrian movements areas, pedestrian bridges
- Use of street furniture
- Signage scheme and regularization of billboards with regard to sizes and standardization
- Street lamps
- Artwork depicting the typical urban character of Karachi, monuments, fountains and water bodies











### VARIOUS ASPECTS OF IMPROVEMENT SCHEME

#### Elements of Public Convenience

#### **Sustainable Utility Centers**

Improvements of all areas at the points of flyovers, Overhead pedestrian bridges and at the various neglected segments of road.

Improvements of important sites which offer views of ugly and undesirable built structures such as that of the first effect of Shahrah e Faisal for visitors coming out of Airport

Defined parking areas



















### IMPROVING THE ENTRANCE FROM AIRPORT TO SHAHRAH-e-FAISAL

### Visitor's First Exposure of Karachi Coming From Airport









#### **EXISTING FIRST VIEW OF CITY FROM AIRPORT**













CGD CONSULTING (PVT) LTD



















## TYPICAL UPGRADING OF THE ROADS

### EXISTING CONDITION ON THE MULTIPLE SPOTS OF SHAH-E-FAISAL





















### **Existing View at Nursery**





PROPOSED INTERVENTIONS



### **EXISTING VIEW**



**PROPOSED INTERVENTIONS** 



### **EXISTING VIEW**



### **PROPOSED INTERVENTIONS**



**EXISTING SPACE UNDER THE BRIDGE** 



### **PROPOSED INTERVENTIONS**



### **EXISTING VIEW**



### **PROPOSED INTERVENTIONS**



**EXISTING VIEW** 



**PROPOSED INTERVENTIONS** 



**EXISTING VIEW** 



**PROPOSED INTERVENTIONS** 

# DESIGN ELEMENTS PROPOSED