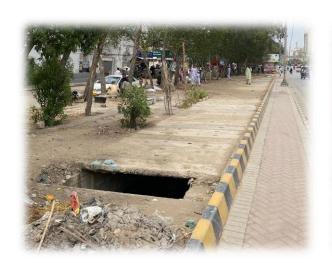

### EXISTING CONDITION ON THE MULTIPLE SPOTS OF SHAH-E-FAISAL

### **EXISTING VIEW**