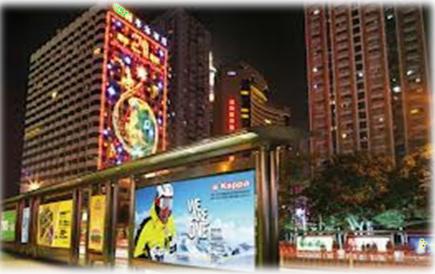

G OF THE ROADS

### EXISTING CONDITION ON THE MULTIPLE SPOTS OF SHAH-E-FAISAL





















### **Existing View at Nursery**





PROPOSED INTERVENTIONS



### **EXISTING VIEW**



**PROPOSED INTERVENTIONS** 



### **EXISTING VIEW**



### **PROPOSED INTERVENTIONS**



**EXISTING SPACE UNDER THE BRIDGE** 



### **PROPOSED INTERVENTIONS**



### **EXISTING VIEW**



### **PROPOSED INTERVENTIONS**



**EXISTING VIEW** 



**PROPOSED INTERVENTIONS** 



**EXISTING VIEW** 



**PROPOSED INTERVENTIONS** 

# DESIGN ELEMENTS PROPOSED TO BE FOCUSED ON FOR ACHIEVING THE DESIRED OBJECTIVES

### STREET CORNERS AND CURB STONES











# TREES AND LANDSCAPE STRIPS















# STREET FURNITURE

















## **GARBAGE AND TRASH BINS**









### **MURALS AND PUBLIC ARTWORKS**









# **LIGHTNING AND ILLUMINATIONS**









# **SIGNAGE, BILLBOARDS AND ADDS**

# Signage elements shall accommodate all types of signage needs:

- ► Identification sign
- ► Pedestrian sign
- ▶ Promotional sign
- ► Advertising sign
- ► Vehicular sign
- ► Building sign









## **SCOPE OF WORK**

- Beautification of the node points and dump spaces in the over-all belt of the Shahrah-e-fasial.
- Branding of the adds through the sign-boards and marks which also support the change and the preventation of views and distraction while driving.
- Addition of mural and green wall of the bridges and pass of the road side for the purpose of beautification an public learning.
- Plantation in the overa-all in order to support the good environmental factor.
- Repairs and the healings of the road