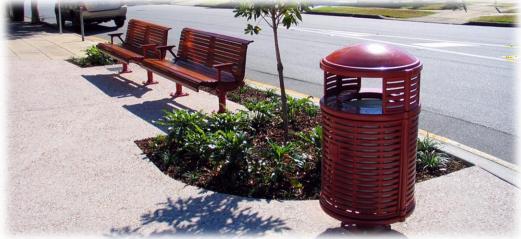

D



















## TYPICAL UPGRADING OF THE ROADS

### EXISTING CONDITION ON THE MULTIPLE SPOTS OF SHAH-E-FAISAL





















### **Existing View at Nursery**





PROPOSED INTERVENTIONS



### **EXISTING VIEW**



**PROPOSED INTERVENTIONS** 



### **EXISTING VIEW**



### **PROPOSED INTERVENTIONS**



**EXISTING SPACE UNDER THE BRIDGE** 



### **PROPOSED INTERVENTIONS**



### **EXISTING VIEW**



### **PROPOSED INTERVENTIONS**



**EXISTING VIEW** 



**PROPOSED INTERVENTIONS** 



**EXISTING VIEW** 



**PROPOSED INTERVENTIONS** 

# DESIGN ELEMENTS PROPOSED TO BE FOCUSED ON FOR ACHIEVING THE DESIRED OBJECTIVES

### STREET CORNERS AND CURB STONES











# TREES AND LANDSCAPE STRIPS















# STREET FURNITURE

















## **GARBAGE AND TRASH BINS**









### **MURALS AND PUBLIC ARTWORKS**









# **LIGHTNING AND ILLUMINATIONS**









# **SIGNAGE, BILLBOARDS AND ADDS**

# Signage elements shall accommodate all types of signage needs:

- ► Identification sign
- ► Pedestrian sign
- ▶ Promotional sign
- ► Advertising sign
- ► Vehicular sign
- ► Building sign









## **SCOPE OF WORK**

- Beautification of the node points and dump spaces in the over-all belt of the Shahrah-e-fasial.
- Branding of the adds through the sign-boards and marks which also support the change and the preventation of views and distraction while driving.
- Addition of mural and green wall of the bridges and pass of the road side for the purpose of beautification an public learning.
- Plantation in the overa-all in order to support the good environmental factor