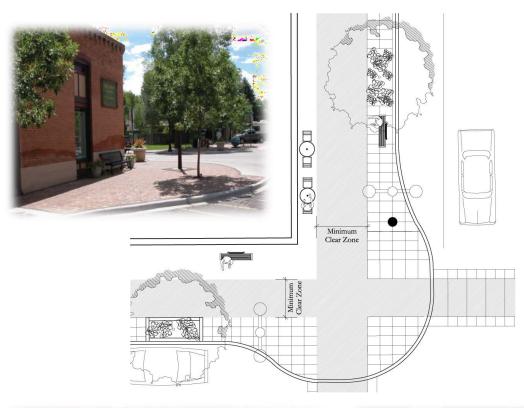

Karachi Coming From Airport









#### **EXISTING FIRST VIEW OF CITY FROM AIRPORT**













CGD CONSULTING (PVT) LTD



















## TYPICAL UPGRADING OF THE ROADS

### EXISTING CONDITION ON THE MULTIPLE SPOTS OF SHAH-E-FAISAL





















### **Existing View at Nursery**





PROPOSED INTERVENTIONS



### **EXISTING VIEW**



**PROPOSED INTERVENTIONS** 



### **EXISTING VIEW**



### **PROPOSED INTERVENTIONS**



**EXISTING SPACE UNDER THE BRIDGE** 



### **PROPOSED INTERVENTIONS**



### **EXISTING VIEW**



### **PROPOSED INTERVENTIONS**



**EXISTING VIEW** 



**PROPOSED INTERVENTIONS** 



**EXISTING VIEW** 



**PROPOSED INTERVENTIONS** 

# DESIGN ELEMENTS PROPOSED TO BE FOCUSED ON FOR ACHIEVING THE DESIRED OBJECTIVES

### STREET CORNERS AND CURB STONES











# TREES AND LANDSCAPE STRIPS















# STREET FURNITURE

















## **GARBAGE AND TRASH BINS**









### **MURALS AND PUBLIC ARTWORKS**









# **LIGHTNING AND ILLUMINATIONS**









# **SIGNAGE, BILLBOARDS AND ADDS**

# Signage elements shall accommodate all types of signage needs:

- ► Identification sign
- ► Pedestrian sign
- ▶ Promotional sign
- ► Advertising sign
- ► Vehicular sign
- ► Building sign









## **SCOPE OF WORK**

- Beautification of the node points and dump spaces in the over-all belt of the Shahrah-e-fasial.
- Branding of the adds through the sign-boards and marks which also support the change and the preventation of views and distraction while driving.
- Addition of mural and green wall of the bridges and pass of the road side for the pu