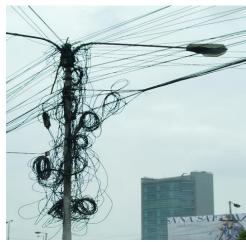

# **ACTIONS REQUESTED**

- ►Identification of various important locations on Shahrah-e-Faisal for beautification and enhancement of visual environment
- ► Replacement of Over Head cabling with underground system
- ► Introducing the solar lighting and solar operated facilities like bus stands kiosks etc.
- ► Improvement and standardization of signage
- ►Improvement and redevelopment of Road environment through roadside plantation, pavements, street furniture, artwork etc
- ► Improvement of the entrance to Shahrah e Faisal from Jinnah Terminal which presents a very depressing expression of Karachi at present.
- ► Finalization of Development Strategy
- ► Identification and mobilizing the funding sources