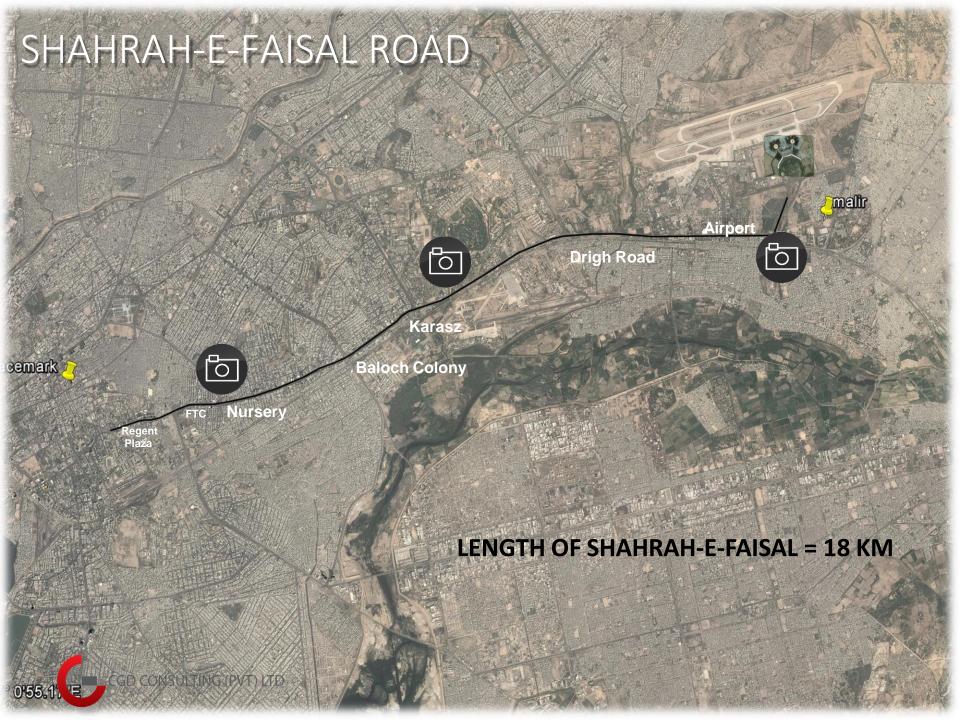

### SHAHRAH-E-FAISAL

### IMPROVING THE ENTRANCE FROM AIRPORT TO SHAHRAH-e-FAISAL

### Visitor's First Exposure of Karachi Coming From Airport