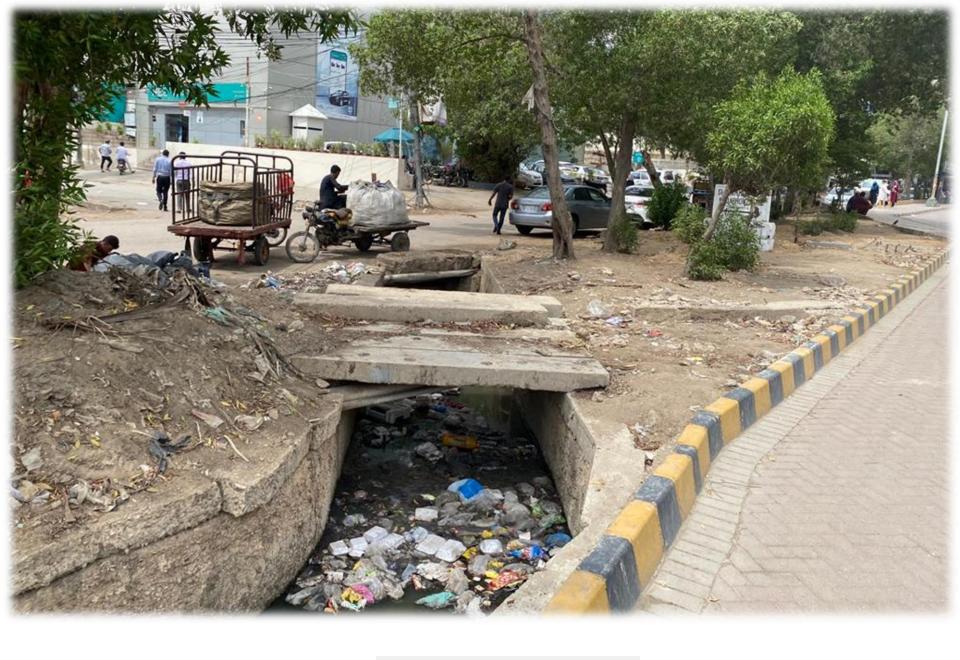

### EXISTING CONDITION ON THE MULTIPLE SPOTS OF SHAH-E-FAISAL

### **EXISTING VIEW**