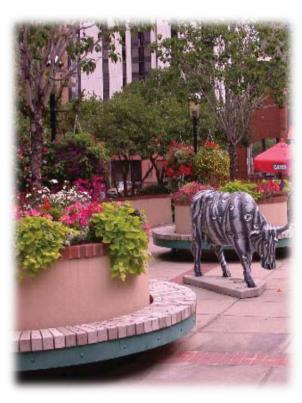

### **MURALS AND PUBLIC ARTWORKS**

## **SCOPE OF WORK**

- Beautification of the node points and dump spaces in the over-all belt of the Shahrah-e-fasial.
- Branding of the adds through the sign-boards and marks which also support the change and the preventation of views and distraction while driving.
- Addition of mural and green wall of the bridges and pass of the road side for the purpose of beautification an public learning.
- Plantation in the overa-all in order to support the good environmental factor.
- Repairs and the healings of the road, pedistrians and the bump holes