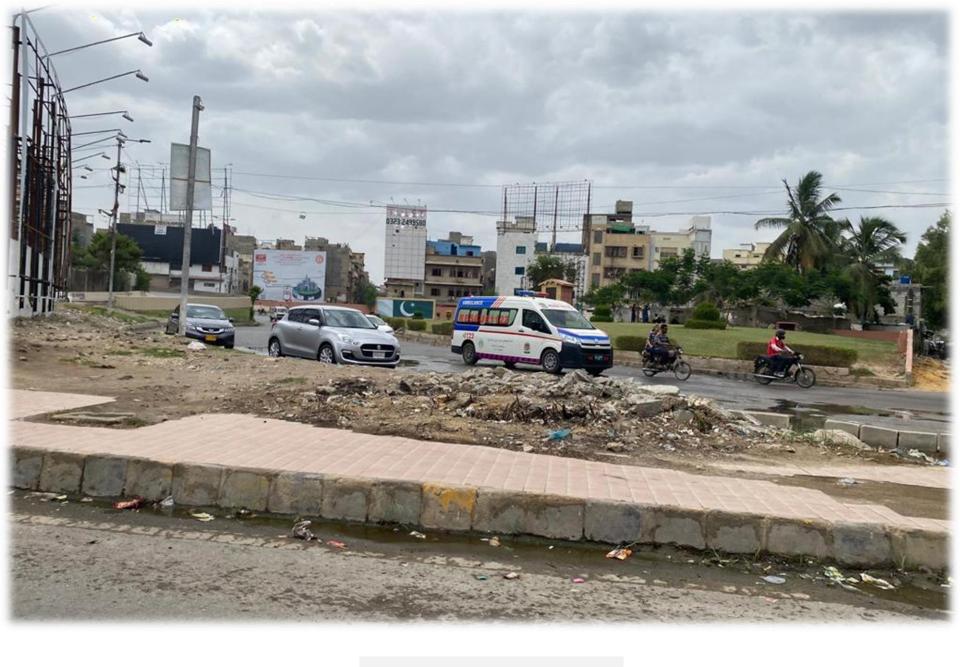

### EXISTING CONDITION ON THE MULTIPLE SPOTS OF SHAH-E-FAISAL

### **EXISTING VIEW**