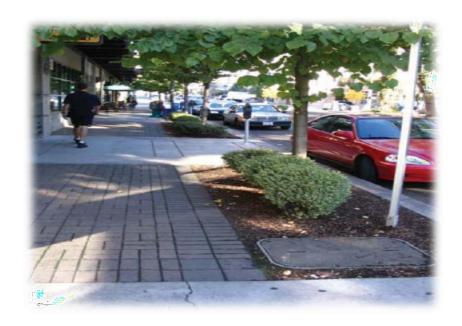

### EXISTING CONDITION ON THE MULTIPLE SPOTS OF SHAH-E-FAISAL

### **Existing View at Nursery**

PROPOSED INTERVENTIONS